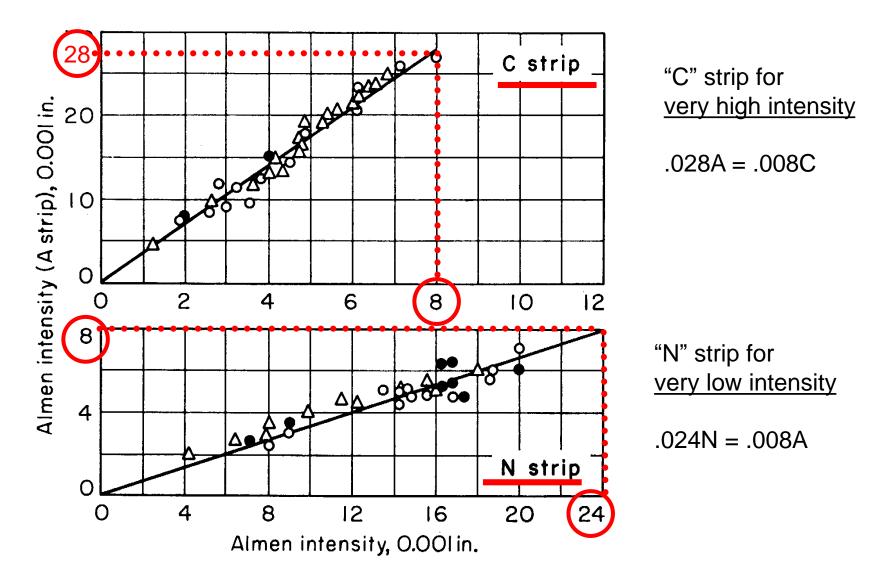

#### Almen Strips

- Relationship of arc height response according to thickness of the strip
- N strip is .031"
- A strip is .051"
- C strip is .094"

### Almen Strips

- The "A" strip is the most commonly used strip.
- For higher intensity peening use the "C" strip. It is thicker and does not bend as readily as the "A" strip.
- For lower intensity peening use the "N" strip. It is thinner and bends easier than the "A" strip.

## Intensity Range

- For peening intensity above .024" A use the "C" strip.
- For peening intensity below .004" A use the "N" strip.